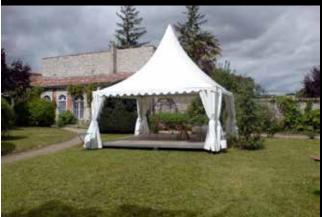

#### PAGODA TENT

CAPACITY: 2000 PCS/YEAR
TYPE OF CONTRACT: Design & Build

Structas manufacture pagoda tents for your events and organisations. Our standard capacity is about 2000 pcs a year.

Pagoda tents manufacture as 3mx3m, 4mx4m and 5mx5m. Easy to transport and easy to install