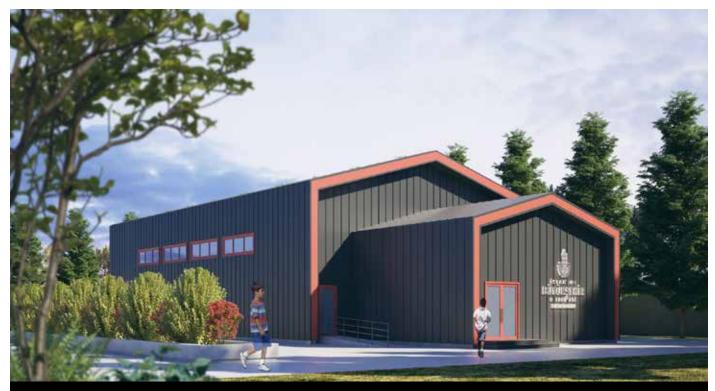

## **SPORT HALLS**

PLACE: ISTANBUL / TURKEY
CAPACITY: 40 PCS SPORT HALLS
TYPE OF CONTRACT: Design & Build
DURATION: 01.0172017 - \( \text{D28.07.2019} \)

DETAILS: Cold formed steel frame covered by special cladding system and professional sport surface for harvesting future champions of Turkey.

This special project designed for Istanbul Metropolitan Municipality and will be installed in selected schools in ISTANBUL.