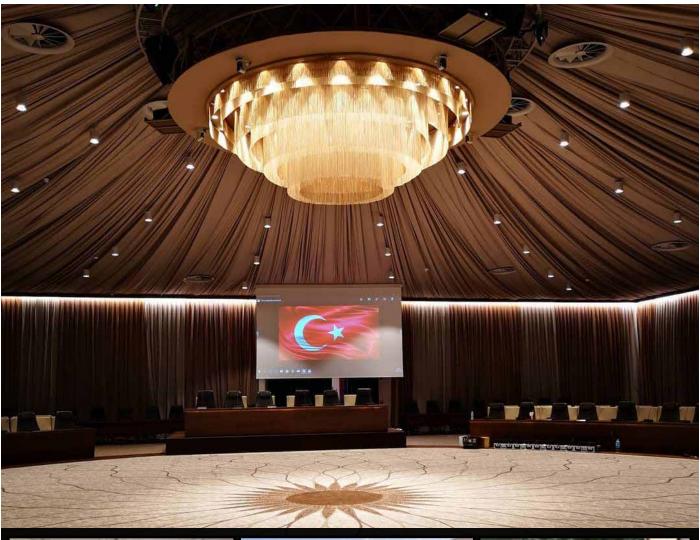

#### **CONGRESS HALL**

LOCATION: TRIPOLI - LIBYA

AREA: 3.000 m2

TYPE OF CONTRACT: Design & Build DURATION: 15.10.2009- - 20.11.2009

DETAILS: It was 40mx60m relocatable prefabricated building systems with high quality aluminum frames. Aluminum framed double glazed cassette walls and PU sandwich panels used for side walls. Complex erected with kitchen, VIP resting hall, WC and cafeteria.

#### VIP MEETING HALL

LOCATION: TRIPOLI - LIBYA
AREA: 1800 m2
TYPE OF CONTRACT: Design & Build
DURATION: 15.07.2009- - 30.07.2009

DETAILS: It was relocatable prefabricated building systems with high quality aluminum frames. PVC membrane textile used for roof covering and aluminum framed double glazed cassette walls for side walls. Decoration is also scope of works and served for 56 president meet for African Union summit with their deleges.

#### VIP LOUNGE

LOCATION: TRIPOLI - LIBYA
AREA: 300 m2
TYPE OF CONTRACT: Design & Build
DURATION: 15.07.2009- - 30.07.2009

DETAILS: It was relocatable prefabricated building systems with high quality aluminum frames. PVC membrane textile used for roof covering and aluminum framed double glazed cassette walls for side walls. Decoration is also scope of works and served for African Union summit with their deleges.