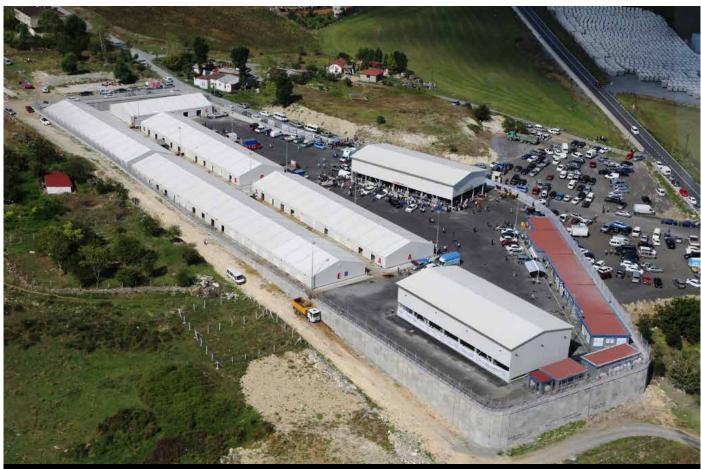

#### LIVE STOCK STRUCTURES

PLACE: ARNAVUTKÖY - ISTANBUL / TURKEY CAPACITY: 4.500 sqm TYPE OF CONTRACT: Design & Build DURATION: 01.07.2016 - -30.07.2017

DETAILS: This modular turn-key project consist of 15mx45m structures and served as live stock buildings . Cold-Formed Steel profiles used to build up structures and high quality PVC membrane roof tops used. Project delivered in 30 days.

#### LIVE STOCK STRUCTURES

PLACE: SANCAKTEPE - ISTANBUL / TURKEY CAPACITY: 6.500 sqm TYPE OF CONTRACT: Design & Build DURATION: 01.07.2016 - -30.07.2016

DETAILS: This modular turn-key project consist of 9 PCS 15mx45m structures and served as live stock buildings . Cold-Formed Steel profiles used to build up structures and high quality PVC membrane roof tops used. Project delivered in 30 days.

#### LIVE STOCK STRUCTURES

PLACE: PENDIK - ISTANBUL / TURKEY

CAPACITY: 12.000 m2

TYPE OF CONTRACT: Design & Build DURATION: 01.07.2015 - -30.07.2015

DETAILS: This modular turn-key project consist of 9 PCS 15mx90m structures and served as live stock buildings . Cold-Formed Steel profiles used to build up structures and high quality PVC membrane roof tops used. Project delivered in 30 days.