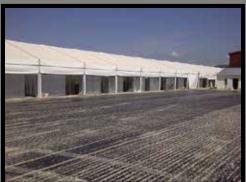

#### **AFRICAN UNION SUBMIT**

PLACE: NIAMEY / NIGER

CAPACITY: 6 STRUCTURES 2500 SQM TYPE OF CONTRACT: Design & Build DURATION: 01.04.2019 - \( \square{3}\)1.06.2019

**FRAME**: Extruded 4 channel aluminum profiles used to build up structures. Cold formed galvanised high grade steel used for reinforcent of structures.

ROOF COVER: PVC Membrane Ferrari Precontraint 602 Opaque

**SIDE WALLS**: 40mm insulated PIR sandwich panels. Laminated cassette glass wall units .

Niger hosted the 55th African Union extraordinary summit in Capital Niamey on July 2019. Structas was one of the key subcontractors for renovating the existing Congress Palace by adding extra spaces for meeting sessions.

6 structures with different size and functionality have been designed, manufactured and erected for the 55. AU Submit in Niamey. We are proud of delivering the structures on time as we promised.