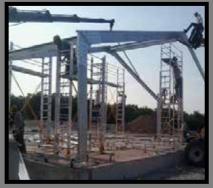

#### **AFRICAN UNION SUBMIT**

PLACE: NIAMEY / NIGER

CAPACITY: 6 STRUCTURES 2500 SQM TYPE OF CONTRACT: Design & Build DURATION: 01.04.2019 - \( \square{3}\)1.06.2019

**FRAME**: Extruded 4 channel aluminum profiles used to build up structures. Cold formed galvanised high grade steel used for reinforcent of structures.

ROOF COVER: PVC Membrane Ferrari Precontraint 602 Opaque

**SIDE WALLS**: 40mm insulated PIR sandwich panels. Laminated cassette glass wall units .

Niger hosted the 55th African Union extraordinary summit in Capital Niamey on July 2019. Structas was one of the key subcontractors for renovating the existing Congress Palace by adding extra spaces for meeting sessions.

6 structures with different size and functionality have been designed, manufactured and erected for the 55. AU Submit in Niamey. We are proud of delivering the structures on time as we promised.