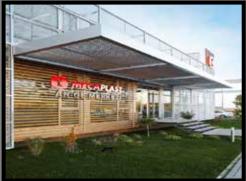

#### MODULAR OFFICE BUILDING

PLACE: GEBZE - KOCAELİ

AREA: 1500 m2

TYPE OF CONTRACT: Design & Build DURATION: 01.03.201 - 20.08.2011

DETAILS: This modular turn-key project consist of 3mx6m modules. Aluminum extended mesh system applied over composit and aluminium joinery as facade elements. Project has been delivered with complete lighting and HVAC systems.

BEST BUILDINGS OF TURKEY AWARD 2011 ARKIV