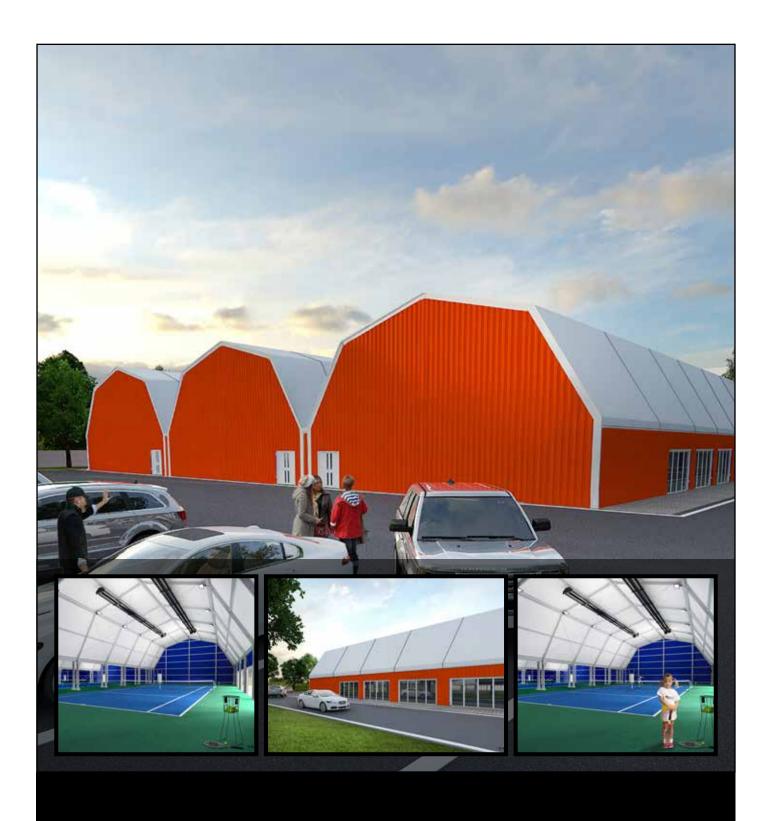

# **TENNIS HALLS**

PLACE: FLORYA - ISTANBUL / TURKEY

CAPACITY: 2.000 sqm

TYPE OF CONTRACT: Design & Build DURATION: 01.01.2017 - □28.02.2017

DETAILS: This modular turn key project consist of 3 PCS 18mx36m structures. Cold-Formed Steel profiles used to build up structures and high quality translucent PVC membrane roof tops used. Project delivered in 60 days.