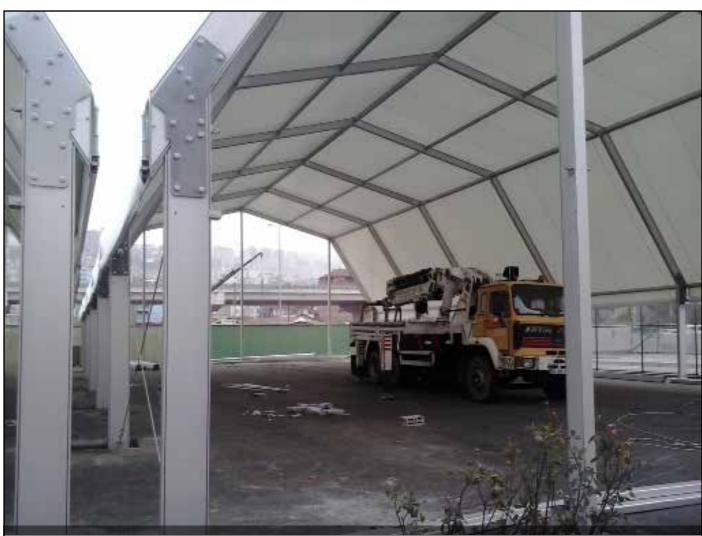

#### **AFRICAN UNION SUBMIT**

PLACE: NIAMEY / NIGER

CAPACITY: 6 STRUCTURES 2500 SQM TYPE OF CONTRACT: Design & Build DURATION: 01.04.2019 - \( \square{3}\)1.06.2019

**FRAME**: Extruded 4 channel aluminum profiles used to build up structures. Cold formed galvanised high grade steel used for reinforcent of structures.

ROOF COVER: PVC Membrane Ferrari Precontraint 602 Opaque

**SIDE WALLS**: 40mm insulated PIR sandwich panels. Laminated cassette glass wall units .

Niger hosted the 55th African Union extraordinary summit in Capital Niamey on July 2019. Structas was one of the key subcontractors for renovating the existing Congress Palace by adding extra spaces for meeting sessions.

6 structures with different size and functionality have been designed, manufactured and erected for the 55. AU Submit in Niamey. We are proud of delivering the structures on time as we promised.