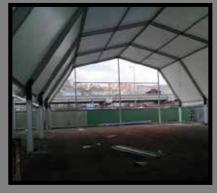

#### **AFRICAN UNION SUBMIT**

PLACE: NIAMEY / NIGER

CAPACITY: 6 STRUCTURES 2500 SQM TYPE OF CONTRACT: Design & Build DURATION: 01.04.2019 - \( \square{3}\)1.06.2019

**FRAME**: Extruded 4 channel aluminum profiles used to build up structures. Cold formed galvanised high grade steel used for reinforcent of structures.

ROOF COVER: PVC Membrane Ferrari Precontraint 602 Opaque

**SIDE WALLS**: 40mm insulated PIR sandwich panels. Laminated cassette glass wall units .

Niger hosted the 55th African Union extraordinary summit in Capital Niamey on July 2019. Structas was one of the key subcontractors for renovating the existing Congress Palace by adding extra spaces for meeting sessions.

6 structures with different size and functionality have been designed, manufactured and erected for the 55. AU Submit in Niamey. We are proud of delivering the structures on time as we promised.