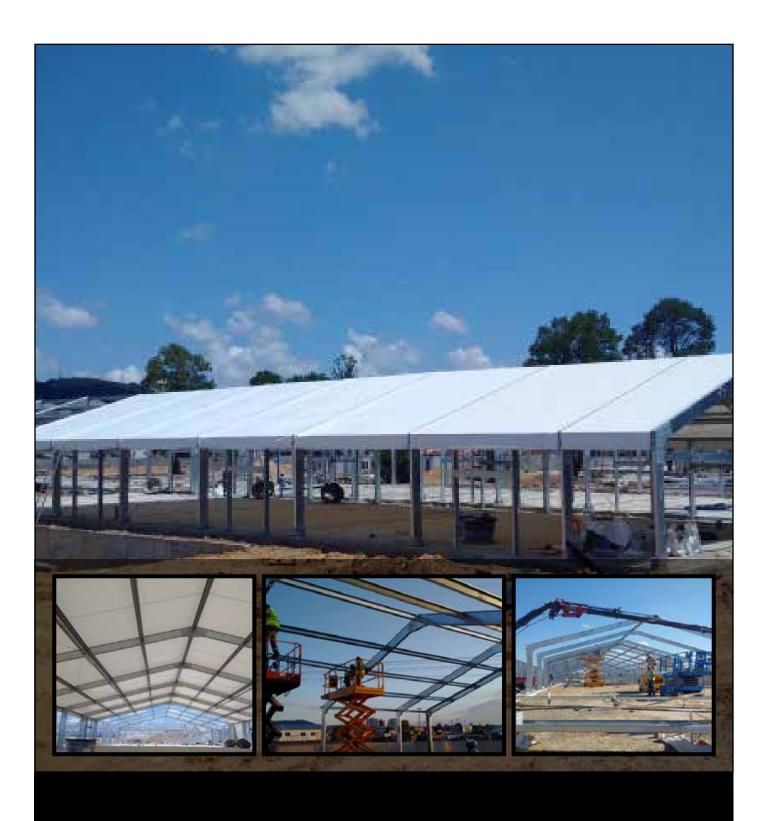

#### LIVE STOCK STRUCTURES

PLACE: ARNAVUTKÖY - ISTANBUL / TURKEY CAPACITY: 4.500 sqm TYPE OF CONTRACT: Design & Build DURATION: 01.07.2016 - -30.07.2017

DETAILS: This modular turn-key project consist of 15mx45m structures and served as live stock buildings . Cold-Formed Steel profiles used to build up structures and high quality PVC membrane roof tops used. Project delivered in 30 days.

#### LIVE STOCK STRUCTURES

PLACE: SANCAKTEPE - ISTANBUL / TURKEY CAPACITY: 6.500 sqm TYPE OF CONTRACT: Design & Build DURATION: 01.07.2016 - -30.07.2016

DETAILS: This modular turn-key project consist of 9 PCS 15mx45m structures and served as live stock buildings . Cold-Formed Steel profiles used to build up structures and high quality PVC membrane roof tops used. Project delivered in 30 days.

#### LIVE STOCK STRUCTURES

PLACE: PENDIK - ISTANBUL / TURKEY

CAPACITY: 12.000 m2

TYPE OF CONTRACT: Design & Build DURATION: 01.07.2015 - -30.07.2015

DETAILS: This modular turn-key project consist of 9 PCS 15mx90m structures and served as live stock buildings . Cold-Formed Steel profiles used to build up structures and high quality PVC membrane roof tops used. Project delivered in 30 days.