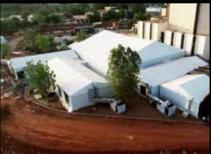

#### **AFRICAN UNION SUBMIT**

PLACE: NIAMEY / NIGER

CAPACITY: 6 STRUCTURES 2500 SQM TYPE OF CONTRACT: Design & Build DURATION: 01.04.2019 - \( \square{3}\)1.06.2019

**FRAME**: Extruded 4 channel aluminum profiles used to build up structures. Cold formed galvanised high grade steel used for reinforcent of structures.

ROOF COVER: PVC Membrane Ferrari Precontraint 602 Opaque

**SIDE WALLS**: 40mm insulated PIR sandwich panels. Laminated cassette glass wall units .

Niger hosted the 55th African Union extraordinary summit in Capital Niamey on July 2019. Structas was one of the key subcontractors for renovating the existing Congress Palace by adding extra spaces for meeting sessions.

6 structures with different size and functionality have been designed, manufactured and erected for the 55. AU Submit in Niamey. We are proud of delivering the structures on time as we promised.