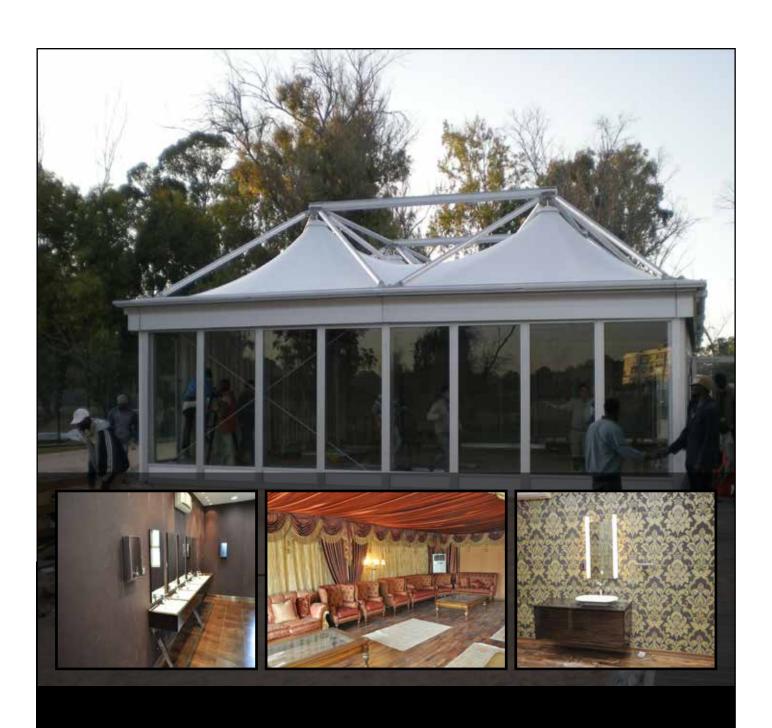

#### **CONGRESS HALL**

LOCATION: TRIPOLI - LIBYA

AREA: 3.000 m2

TYPE OF CONTRACT: Design & Build DURATION: 15.10.2009- - 20.11.2009

DETAILS: It was 40mx60m relocatable prefabricated building systems with high quality aluminum frames. Aluminum framed double glazed cassette walls and PU sandwich panels used for side walls. Complex erected with kitchen, VIP resting hall, WC and cafeteria.