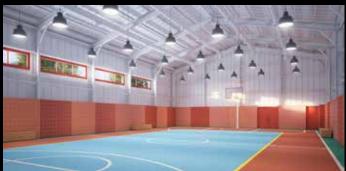

## **SPORT HALLS**

PLACE: ISTANBUL / TURKEY
CAPACITY: 40 PCS SPORT HALLS
TYPE OF CONTRACT: Design & Build
DURATION: 01.0172017 - \( \text{D28.07.2019} \)

DETAILS: Cold formed steel frame covered by special cladding system and professional sport surface for harvesting future champions of Turkey.

This special project designed for Istanbul Metropolitan Municipality and will be installed in selected schools in ISTANBUL.