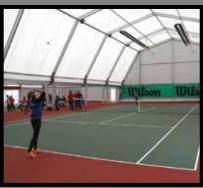

# **TENNIS HALLS**

PLACE: FLORYA - ISTANBUL / TURKEY

CAPACITY: 2.000 sqm

TYPE OF CONTRACT: Design & Build DURATION: 01.01.2017 - □28.02.2017

DETAILS: This modular turn key project consist of 3 PCS 18mx36m structures. Cold-Formed Steel profiles used to build up structures and high quality translucent PVC membrane roof tops used. Project delivered in 60 days.