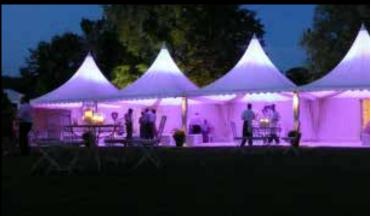

#### PAGODA TENT

CAPACITY: 2000 PCS/YEAR
TYPE OF CONTRACT: Design & Build

Structas manufacture pagoda tents for your events and organisations. Our standard capacity is about 2000 pcs a year.

Pagoda tents manufacture as 3mx3m, 4mx4m and 5mx5m. Easy to transport and easy to install