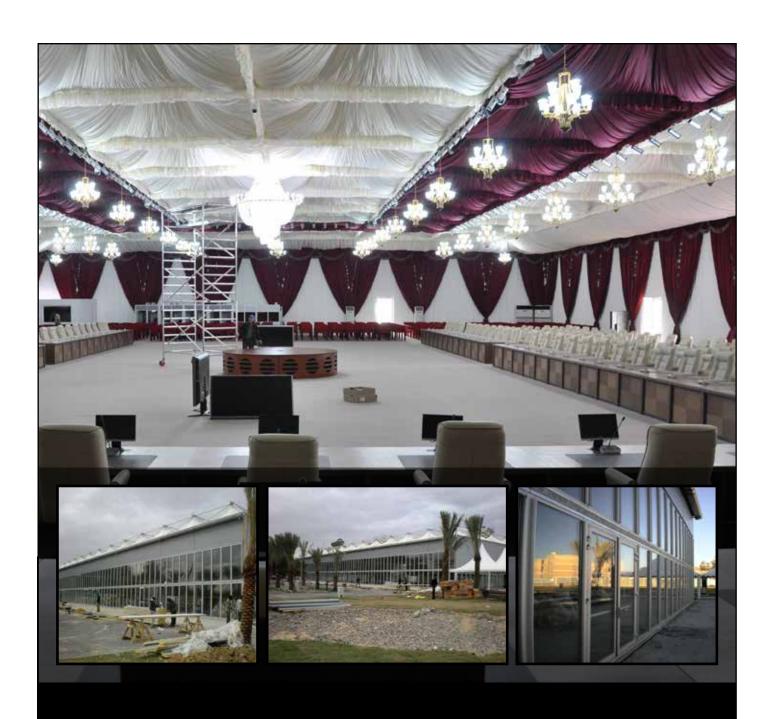

#### **CONGRESS HALL**

LOCATION: TRIPOLI - LIBYA

AREA: 3.000 m2

TYPE OF CONTRACT: Design & Build DURATION: 15.10.2009- - 20.11.2009

DETAILS: It was 40mx60m relocatable prefabricated building systems with high quality aluminum frames. Aluminum framed double glazed cassette walls and PU sandwich panels used for side walls. Complex erected with kitchen, VIP resting hall, WC and cafeteria.

#### VIP MEETING HALL

LOCATION: TRIPOLI - LIBYA
AREA: 1800 m2
TYPE OF CONTRACT: Design & Build
DURATION: 15.07.2009- - 30.07.2009

DETAILS: It was relocatable prefabricated building systems with high quality aluminum frames. PVC membrane textile used for roof covering and aluminum framed double glazed cassette walls for side walls. Decoration is also scope of works and served for 56 president meet for African Union summit with their deleges.

#### VIP LOUNGE

LOCATION: TRIPOLI - LIBYA
AREA: 300 m2
TYPE OF CONTRACT: Design & Build
DURATION: 15.07.2009- - 30.07.2009

DETAILS: It was relocatable prefabricated building systems with high quality aluminum frames. PVC membrane textile used for roof covering and aluminum framed double glazed cassette walls for side walls. Decoration is also scope of works and served for African Union summit with their deleges.