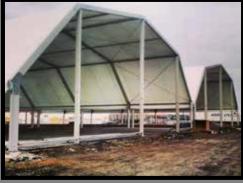

#### TENNIS COURT STRUCTURES

PLACE: SAMSUN - TURKEY
CAPACITY: 1500 m2
TYPE OF CONTRACT: Design & Build
DURATION: 01.11.2013 - 15.11.2013

DETAILS: This modular turn-key project consist of 2 PCS 18mx36m structures. Extruded 4 channel aluminium profiles used to build up structures and high quality PVC membrane roof tops used. Project delivered in 15days.