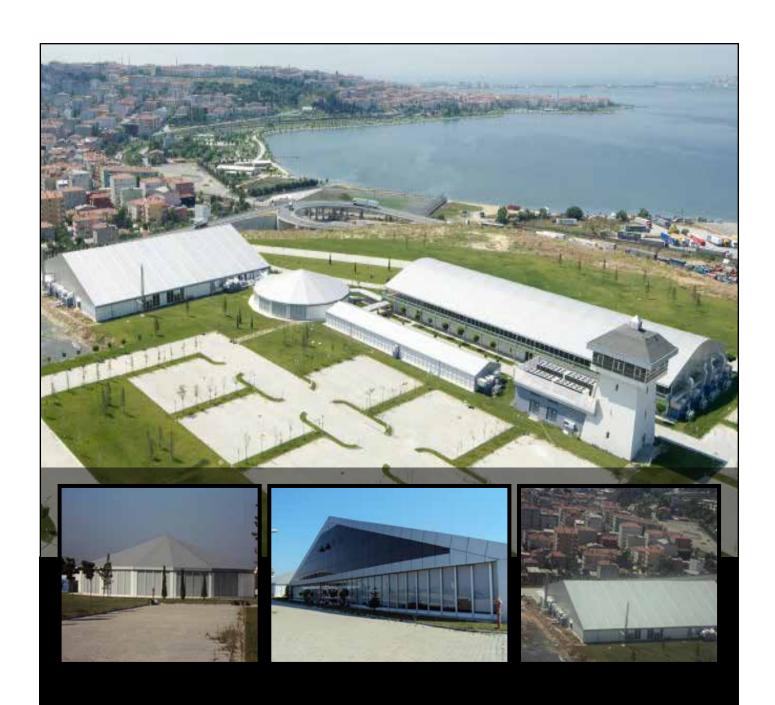

#### **CONGRESS HALL**

LOCATION: TRIPOLI - LIBYA

AREA: 3.000 m2

TYPE OF CONTRACT: Design & Build DURATION: 15.10.2009- - 20.11.2009

DETAILS: It was 40mx60m relocatable prefabricated building systems with high quality aluminum frames. Aluminum framed double glazed cassette walls and PU sandwich panels used for side walls. Complex erected with kitchen, VIP resting hall, WC and cafeteria.

#### VIP MEETING HALL

LOCATION: TRIPOLI - LIBYA
AREA: 1800 m2
TYPE OF CONTRACT: Design & Build
DURATION: 15.07.2009- - 30.07.2009

DETAILS: It was relocatable prefabricated building systems with high quality aluminum frames. PVC membrane textile used for roof covering and aluminum framed double glazed cassette walls for side walls. Decoration is also scope of works and served for 56 president meet for African Union summit with their deleges.

#### VIP LOUNGE

LOCATION: TRIPOLI - LIBYA
AREA: 300 m2
TYPE OF CONTRACT: Design & Build
DURATION: 15.07.2009- - 30.07.2009

DETAILS: It was relocatable prefabricated building systems with high quality aluminum frames. PVC membrane textile used for roof covering and aluminum framed double glazed cassette walls for side walls. Decoration is also scope of works and served for African Union summit with their deleges.