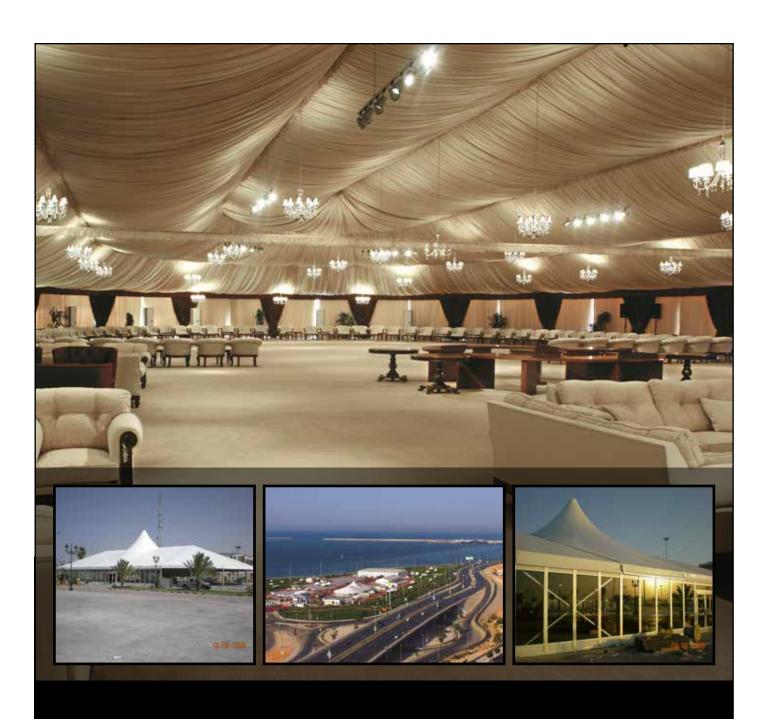

#### VIP MEETING HALL

LOCATION: TRIPOLI - LIBYA
AREA: 1800 m2
TYPE OF CONTRACT: Design & Build
DURATION: 15.07.2009- - 30.07.2009

DETAILS: It was relocatable prefabricated building systems with high quality aluminum frames. PVC membrane textile used for roof covering and aluminum framed double glazed cassette walls for side walls. Decoration is also scope of works and served for 56 president meet for African Union summit with their deleges.

#### VIP LOUNGE

LOCATION: TRIPOLI - LIBYA
AREA: 300 m2
TYPE OF CONTRACT: Design & Build
DURATION: 15.07.2009- - 30.07.2009

DETAILS: It was relocatable prefabricated building systems with high quality aluminum frames. PVC membrane textile used for roof covering and aluminum framed double glazed cassette walls for side walls. Decoration is also scope of works and served for African Union summit with their deleges.