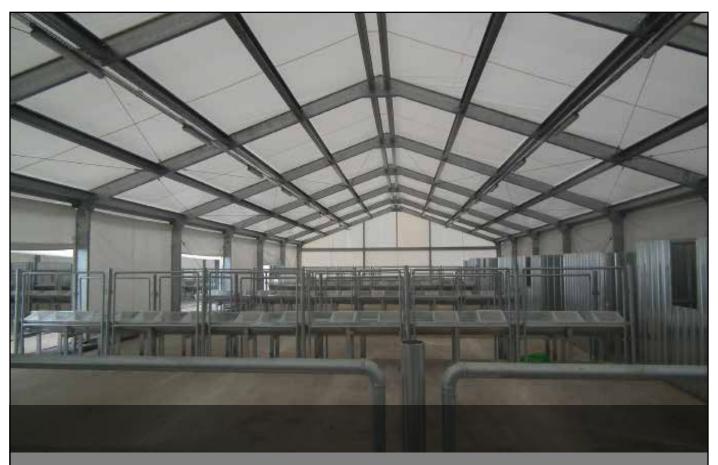

#### LIVE STOCK STRUCTURES

PLACE: ARNAVUTKÖY - ISTANBUL / TURKEY CAPACITY: 4.500 sqm TYPE OF CONTRACT: Design & Build DURATION: 01.07.2016 - -30.07.2017

DETAILS: This modular turn-key project consist of 15mx45m structures and served as live stock buildings . Cold-Formed Steel profiles used to build up structures and high quality PVC membrane roof tops used. Project delivered in 30 days.

#### LIVE STOCK STRUCTURES

PLACE: SANCAKTEPE - ISTANBUL / TURKEY CAPACITY: 6.500 sqm TYPE OF CONTRACT: Design & Build DURATION: 01.07.2016 - -30.07.2016

DETAILS: This modular turn-key project consist of 9 PCS 15mx45m structures and served as live stock buildings . Cold-Formed Steel profiles used to build up structures and high quality PVC membrane roof tops used. Project delivered in 30 days.

#### LIVE STOCK STRUCTURES

PLACE: PENDIK - ISTANBUL / TURKEY

CAPACITY: 12.000 m2

TYPE OF CONTRACT: Design & Build DURATION: 01.07.2015 - -30.07.2015

DETAILS: This modular turn-key project consist of 9 PCS 15mx90m structures and served as live stock buildings . Cold-Formed Steel profiles used to build up structures and high quality PVC membrane roof tops used. Project delivered in 30 days.