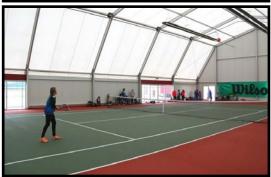

## THE LONG TERM INVESTMENT...

The translucent membrane roofs offer 100% natural lighting, which helps to reduce running costs as well as to create a more comfortable and pleasing environment. Its modularity means that it can be increased or decreased in size over time.

Polygonal is especially used as training facilities for soccer, tennis, handball, volleyball, ice-hockey or basketball.

From design to manufacturing, Structas will supply you with specific requirements and deliver your turnkey building in record time.