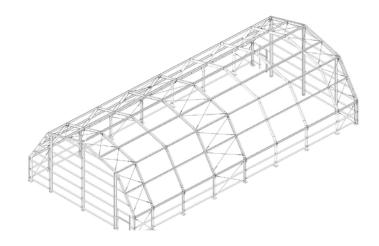

### Frame

Portals, gable and intermediate frames in high grade light steel S350GD profiles.

Base plates and connection pieces in galvanised steel.

Lateral brace in galvanised steel

Roof and lateral bracing by galvanised steel cables covered with PVC Modular construction, expandable by 5m bays

Engineered as permanent installation but with relocatable features.

### Covers

Professional, heavy duty, high quality covers made from translucent, PVC-coated fabric, flame-retardant according to DIN 4102, Fire Class B1. Fabric colour white. Patented aluminum keder profiles integrated to lightsteel profiles for modular roofing.