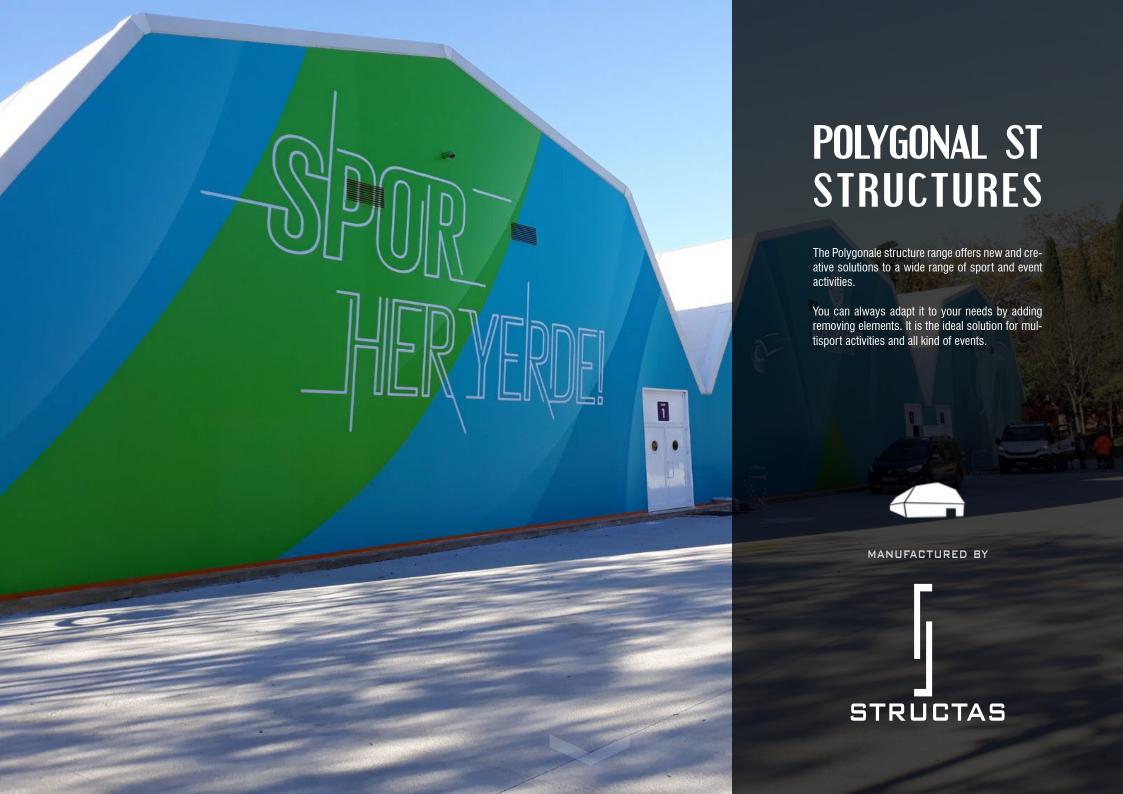

## THE LONG TERM INVESTMENT...

The translucent membrane roofs offer 100% natural lighting, which helps to reduce running costs as well as to create a more comfortable and pleasing environment. Its modularity means that it can be increased or decreased in size over time.

Polygonal is especially used as training facilities for soccer, tennis, handball, volleyball, ice-hockey or basketball.

From design to manufacturing, Structas will supply you with specific requirements and deliver your turnkey building in record time.