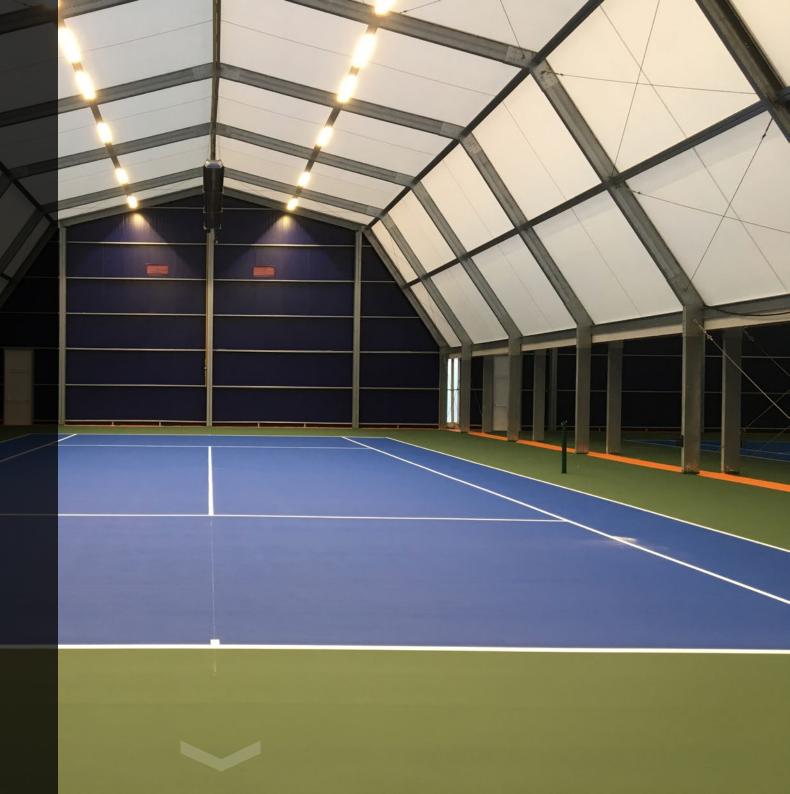

## THE LONG TERM INVESTMENT...

The translucent membrane roofs offer 100% natural lighting, which helps to reduce running costs as well as to create a more comfortable and pleasing environment. Its modularity means that it can be increased or decreased in size over time.

Polygonal is especially used as training facilities for soccer, tennis, handball, volleyball, ice-hockey or basketball.

From design to manufacturing, Structas will supply you with specific requirements and deliver your turnkey building in record time.

### Covers

Professional, heavy duty, high quality covers made from translucent, PVC-coated fabric, flame-retardant according to DIN 4102, Fire Class B1. Fabric colour white. Patented aluminum keder profiles integrated to lightsteel profiles for modular roofing.