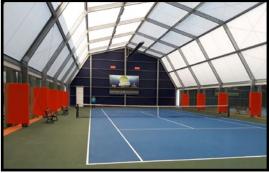

## THE LONG TERM INVESTMENT...

The translucent membrane roofs offer 100% natural lighting, which helps to reduce running costs as well as to create a more comfortable and pleasing environment. Its modularity means that it can be increased or decreased in size over time.

Polygonal is especially used as training facilities for soccer, tennis, handball, volleyball, ice-hockey or basketball.

From design to manufacturing, Structas will supply you with specific requirements and deliver your turnkey building in record time.