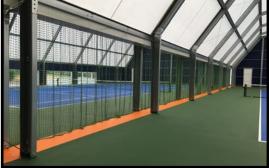

### Wall

side and gable walls can be PVC-covers, single trapezoidal sheet or sandwich panel cladding.

Equipped with emergency exit doors, double glass doors and tempered glass windows.