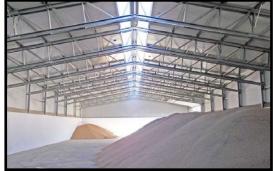

- Production Halls
- Warehouses
- Bulk Storage
- Show Rooms & Work Shops
- Aircraft Hangars
- Temporary buildings
- Live Stock Farms
- Sport and Leisure Structures

Roof pitch of 10° or 22° Different types of insulation

Allow natural light inside your building

Possibility to integrate mezzanines, crane bridges, solar panels

Easy relocation, adaptation and extension