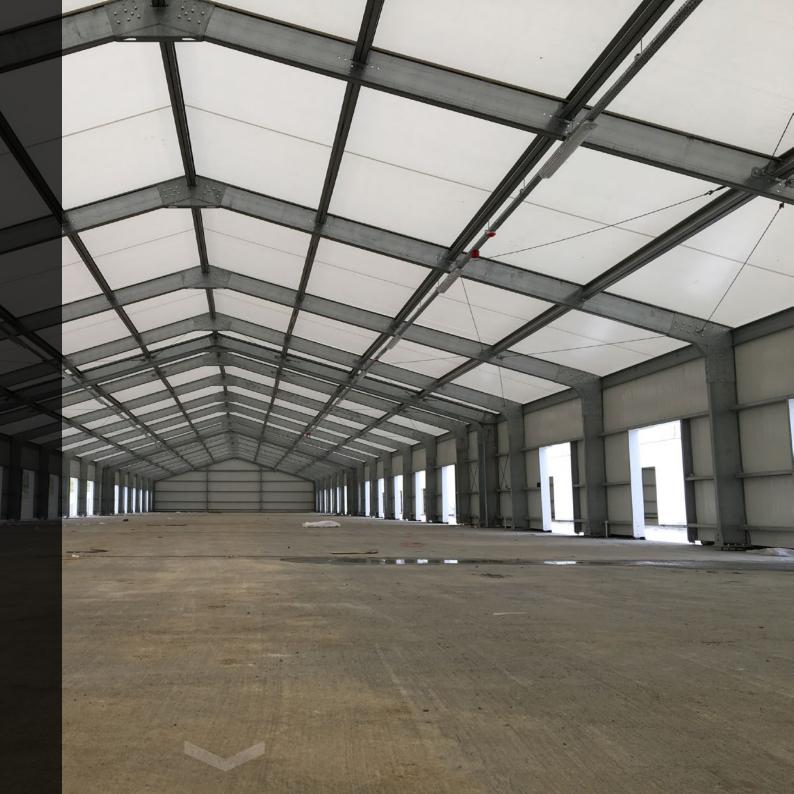

### **FRAME**

Cost-efficient steel hangars, suited for any production plant or factory combined with or without office spaces. High-quality advanced pre-engineered steel buildings, customizable to your needs: window bays, sectional doors, crane bridges, mezzanines. Assembled in a fast and secure way, using our unique long-lasting products and solutions.

- Production Halls
- Warehouses
- Bulk Storage
- Show Rooms & Work Shops
- Aircraft Hangars
- Temporary buildings
- Live Stock Farms
- Sport and Leisure Structures

Roof pitch of 10° or 22° Different types of insulation

Allow natural light inside your building

Possibility to integrate mezzanines, crane bridges, solar panels

Easy relocation, adaptation and extension