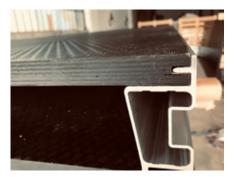

## TECHNOLOGY

The well conceived system technology makes handling particularly easy.

- Trouble-free transport, storage and maintenance
- Can be extended for annexes and multiple-corner units
- Can be installed quickly and easily
- Flooring system also suitable for subsequent installation
- Floor cassettes stackable (20 pieces/stacking height 1.88 m) for safe transport and efficient storage
- Plywood thickness 18mm

## Six types from 9m<sup>2</sup> to 25m<sup>2</sup>

|                          | TYPE I    | TYPE II   | 4x4      |
|--------------------------|-----------|-----------|----------|
| SIZES (cm)               | 100 x 249 | 100 x 199 | 100 x 99 |
| BOARD THICKNESS (mm)     | 18        | 18        | 18       |
| WEIGHT kg/m <sup>2</sup> | 18        | 18        | 18       |