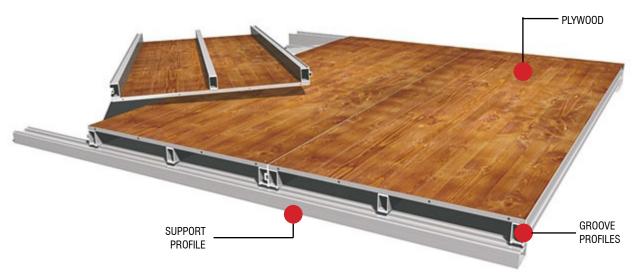

## High load bearing capacity, simple handling and efficiency.

STRUCTAS flooring system has been developed for high demands required by today's tent flooring systems.

The excellent fit of the individual elements and smal number of components make our system cassette flooring quick and easy to install, creating a good visual impression.

## TECHNOLOGY

The well conceived system technology makes handling particularly easy.

- Trouble-free transport, storage and maintenance
- Can be extended for annexes and multiple-corner units
- Can be installed quickly and easily
- Flooring system also suitable for subsequent installation
- Floor cassettes stackable (20 pieces/stacking height 1.88 m) for safe transport and efficient storage
- Plywood thickness 18mm