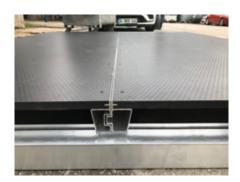

## STRUCTAS CASSETTE FLOORING

FOR LARGE TENTS

## High load bearing capacity, simple handling and efficiency.

STRUCTAS flooring system has been developed for high demands required by today's tent flooring systems.

The excellent fit of the individual elements and smal number of components make our system cassette flooring quick and easy to install, creating a good visual impression.