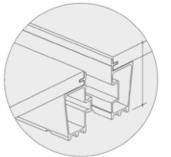

## TECHNOLOGY

The well conceived system technology makes handling particularly easy.

- Trouble-free transport, storage and maintenance
- Can be extended for annexes and multiple-corner units
- Can be installed quickly and easily
- Flooring system also suitable for subsequent installation
- Floor cassettes stackable (20 pieces/stacking height 1.88 m) for safe transport and efficient storage
- Plywood thickness 18mm