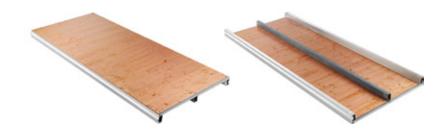

## High load bearing capacity, simple handling and efficiency.

STRUCTAS flooring system has been developed for high demands required by today's tent flooring systems.

The excellent fit of the individual elements and smal number of components make our system cassette flooring quick and easy to install, creating a good visual impression.

## TECHNOLOGY

The well conceived system technology makes handling particularly easy.

- Trouble-free transport, storage and maintenance
- Can be extended for annexes and multiple-corner units
- Can be installed quickly and easily
- Flooring system also suitable for subsequent installation
- Floor cassettes stackable (20 pieces/stacking height 1.88 m) for safe transport and efficient storage
- Plywood thickness 18mm