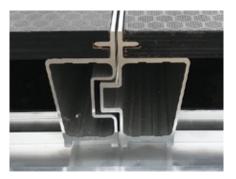

## High load bearing capacity, simple handling and efficiency.

STRUCTAS flooring system has been developed for high demands required by today's tent flooring systems.

The excellent fit of the individual elements and smal number of components make our system cassette flooring quick and easy to install, creating a good visual impression.

## TECHNOLOGY

The well conceived system technology makes handling particularly easy.

- Trouble-free transport, storage and maintenance
- Can be extended for annexes and multiple-corner units
- Can be installed quickly and easily
- Flooring system also suitable for subsequent installation
- Floor cassettes stackable (20 pieces/stacking height 1.88 m) for safe transport and efficient storage
- Plywood thickness 18mm