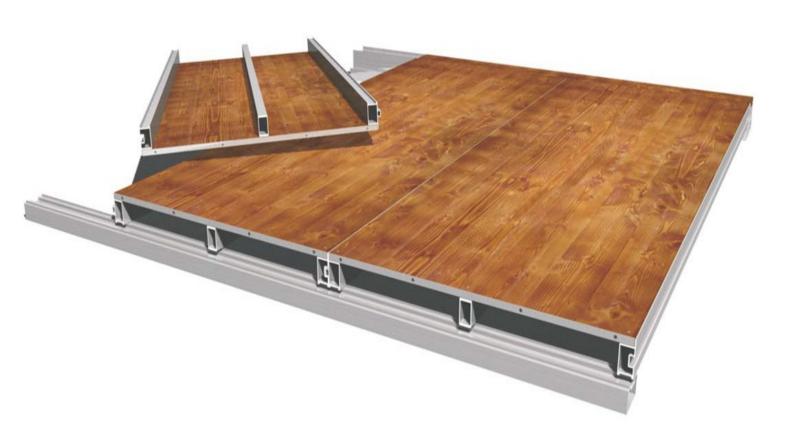

## High load bearing capacity, simple handling and efficiency.

STRUCTAS flooring system has been developed for high demands required by today's tent flooring systems.

The excellent fit of the individual elements and smal number of components make our system cassette flooring quick and easy to install, creating a good visual impression.

## TECHNOLOGY

The well conceived system technology makes handling particularly easy.

- Trouble-free transport, storage and maintenance
- Can be extended for annexes and multiple-corner units
- Can be installed quickly and easily
- Flooring system also suitable for subsequent installation
- Floor cassettes stackable (20 pieces/stacking height 1.88 m) for safe transport and efficient storage
- Plywood thickness 18mm

## Six types from 9m<sup>2</sup> to 25m<sup>2</sup>

|                          | TYPE I    | TYPE II   | 4x4      |
|--------------------------|-----------|-----------|----------|
| SIZES (cm)               | 100 x 249 | 100 x 199 | 100 x 99 |
| BOARD THICKNESS (mm)     | 18        | 18        | 18       |
| WEIGHT kg/m <sup>2</sup> | 18        | 18        | 18       |